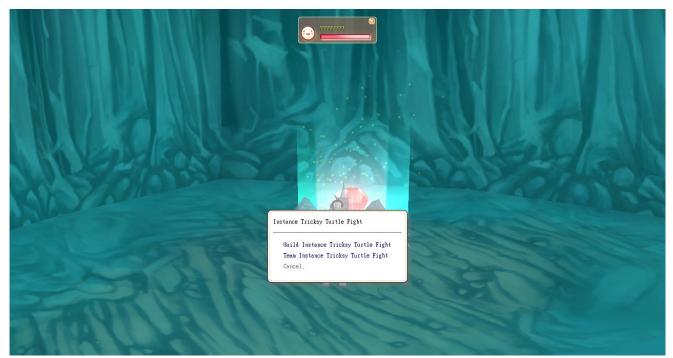

The Tricksy Turtle Lair entrance crystal.

You will see 2 choices and one Cancel option when you click this crystal:

### 1. Guild Instance Tricksy Turtle Fight.

You only can open this option when you are inside guild. You and your team members need to be in the same guild to enter this one.

### 2. Team Instance Tricksy Turtle Fight.

You need to set a password code consist of 8 digits numbers and everyone who join needs to enter the same password code.

### 3. Cancel.

Just cancel, abort going inside if you don't want to.