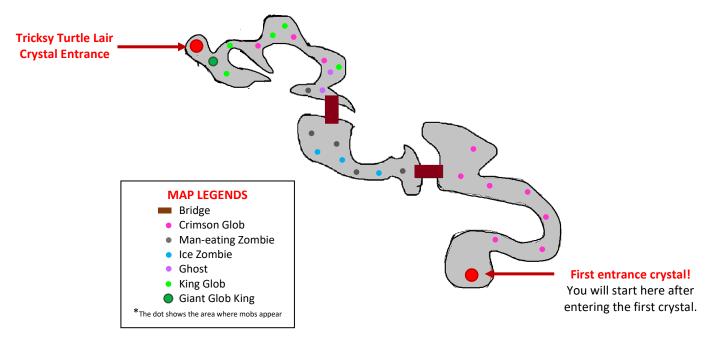

# WHERE?

Neptune's Temple Map.

### There are 3 ways to get here:

- 1. Walking through the map of Neptune's Temple, the entrance crystal is pointed as in picture above.
- 2. Using Go-Anywhere item or talk to World Teleport NPC in VIP map, find in the third page: "Tricksy Tortoise Lair Entrance".
- 3. If your guild is level 22 or more, go inside the Guild Cottage, find the Ferryman NPC and choose "World of Pandora's Box" on the 2<sup>nd</sup> page. When you get there, enter the portal nearby, and when you're done with loading page, you are in front of the entrance crystal.

# THE TRICKSY TURTLE LAIR

There are two entrance crystal before entering the Tricksy Turtle Lair.

The first entrance crystal.

Entering the first crystal will get you to a lair entrance map with mobs listed here:

| Appearance | Name              | Job    | Level | Element | НР     |
|------------|-------------------|--------|-------|---------|--------|
|            | Crimson Glob      | Thief  | 65    | Water   | 161319 |
|            | Man-Eating Zombie | Dancer | 66    | Metal   | 136884 |
|            | Ice Zombie        | Shaman | 67    | Water   | 163781 |
|            | Ghost             | Shaman | 68    | Metal   | 170115 |
|            | King Glob         | Dancer | 69    | Earth   | 144288 |
| <u></u>    | Small Glob King   | Dancer | 70    | Earth   | 15656  |
|            | Giant Glob King   | Dancer | 70    | Earth   | 300592 |

Yes, the King Glob, Small Glob King, and Giant Glob King looks the same, just different size.

### LAIR ENTRANCE MAP

### Objective: Reach the Tricksy Turtle Lair entrance crystal.

You need to reach the Tricksy Turtle Lair entrance crystal by going through the lair entrance map. There's only one way in and out.

#### NOTES:

- 1. You need to prepare your equipment well.
- 2. Make one support (or mdps) in the team cast Secrets of Earth Spirit (Wizard skill). It will add earth defense for better survival since most of the mobs comes in water element.
- 3. You cannot enter the Tricksy Turtle Lair entrance crystal if there are mobs around the crystal. You can ask someone in your team to tank and drop the mob far away from the crystal, or kill the mobs around the crystal.
- 4. The King Glob can cast *Super Glue* that will decrease your movement. You can use Breeze Pill to counter this skill.
- 5. Killing a King Glob will give you extra of 0-3 Crimson Glob.
- 6. Killing a Giant Glob King will give you extra of 40-50 Small Glob King.
- 7. The raid time count starts whenever you open the instance.