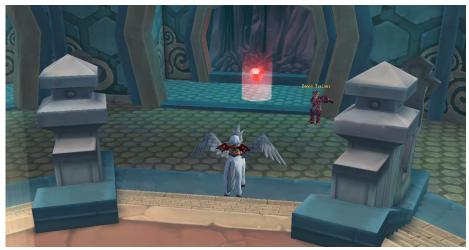

# THE TRICKSY TURTLE LAIR

There are two entrance crystal before entering the Tricksy Turtle Lair.

The first entrance crystal.

Entering the first crystal will get you to a lair entrance map with mobs listed here:

The Tricksy Turtle Lair entrance crystal.

You will see 2 choices and one Cancel option when you click this crystal: