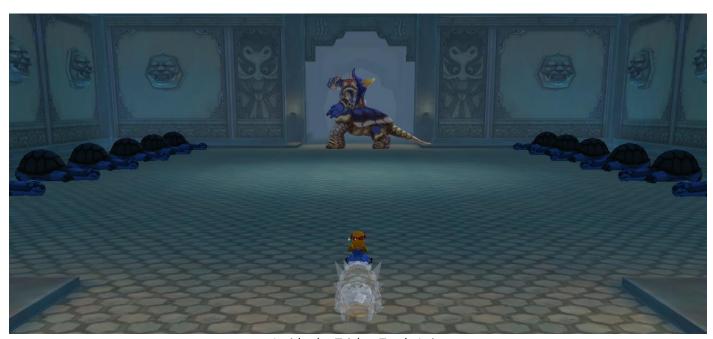

### INSIDE THE TRICKSY TURTLE LAIR

### Objective: Kill the Tricksy Turtle

The instance set a limit of 3 hours for you to finish the raid. You can just start the raid immediately to make a good raid time or you can just chill inside after open the raid. Making coffee or instant noodles for the first two hours is fine to do.

Inside the Tricksy Turtle Lair.

There are 16 Turtle Statues, 8 on each left and right side. These turtle statues will spawn mobs, depends on how many percentages of Tricksy Turtle HP left.

|                                     | Appearance | Name                 | Job       | Level | Element | Total HP |
|-------------------------------------|------------|----------------------|-----------|-------|---------|----------|
| Has been<br>there from<br>the start |            | Tricksy Turtle       | Boss      | 75    | Water   | 8014955  |
| Spawn at<br>80% HP                  |            | Man-Eating<br>Zombie | Dancer    | 66    | Metal   | 136884   |
| Spawn at<br>80% HP                  |            | Giant Turtle         | Mercenary | 68    | Water   | 179069   |
| Spawn at<br>60% HP                  |            | Ice Zombie           | Shaman    | 67    | Water   | 163781   |
| Spawn at<br>50% HP                  |            | Chimera Turtle       | Fencer    | 69    | Water   | 171342   |
| Spawn at<br>30% HP                  |            | Giant Turtle King    | Mercenary | 70    | Water   | 187870   |