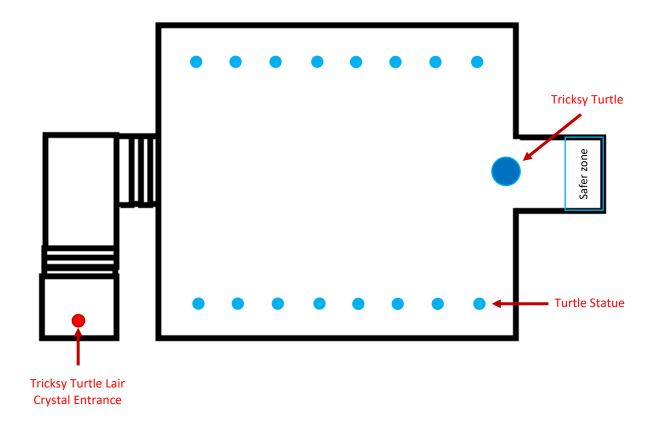

### INSIDE THE TRICKSY TURTLE LAIR

### Objective: Kill the Tricksy Turtle

The instance set a limit of 3 hours for you to finish the raid. You can just start the raid immediately to make a good raid time or you can just chill inside after open the raid. Making coffee or instant noodles for the first two hours is fine to do.

Inside the Tricksy Turtle Lair.

There are 16 Turtle Statues, 8 on each left and right side. These turtle statues will spawn mobs, depends on how many percentages of Tricksy Turtle HP left.

|                                     | Appearance | Name                 | Job       | Level | Element | Total HP |
|-------------------------------------|------------|----------------------|-----------|-------|---------|----------|
| Has been<br>there from<br>the start |            | Tricksy Turtle       | Boss      | 75    | Water   | 8014955  |
| Spawn at<br>80% HP                  |            | Man-Eating<br>Zombie | Dancer    | 66    | Metal   | 136884   |
| Spawn at<br>80% HP                  |            | Giant Turtle         | Mercenary | 68    | Water   | 179069   |
| Spawn at<br>60% HP                  |            | Ice Zombie           | Shaman    | 67    | Water   | 163781   |
| Spawn at<br>50% HP                  |            | Chimera Turtle       | Fencer    | 69    | Water   | 171342   |
| Spawn at<br>30% HP                  |            | Giant Turtle King    | Mercenary | 70    | Water   | 187870   |

#### NOTES:

- 1. BUG: Sometimes the Turtle Statue's mob are stuck on the statue.
- 2. The Man-Eating Zombie can cast *Stench of Death* that will cancel your attack buffs (Concentration fury, All-Out Assault). Support needs to take aggro on this Zombie, so those Zombies don't hit the dps.
- 3. No need to kill the mobs spawned, just focus killing the Tricksy Turtle.
- 4. If your team member is strong enough, you can just kill the Tricksy Turtle on its spot for better raid time.
- 5. If your team member is not strong enough, you can drag the Tricksy Turtle to the safer zone behind it to reduce the mobs
- 6. Having extra earth damage is preferable to kill faster (from onyx, vanity, or pills).