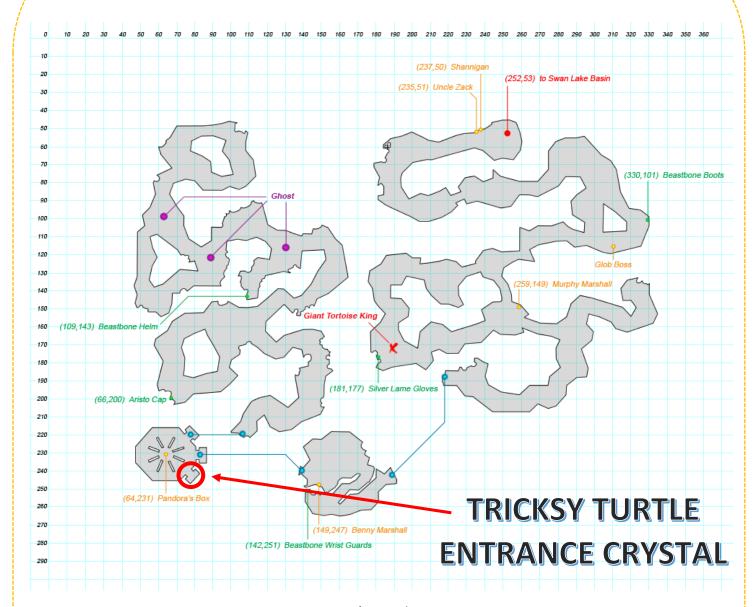

### There are 3 ways to get here:

- 1. Walking through the map of Neptune's Temple, the entrance crystal is pointed as in picture above.
- 2. Using Go-Anywhere item or talk to World Teleport NPC in VIP map, find in the third page: "Tricksy Tortoise Lair Entrance".
- 3. If your guild is level 22 or more, go inside the Guild Cottage, find the Ferryman NPC and choose "World of Pandora's Box" on the 2<sup>nd</sup> page. When you get there, enter the portal nearby, and when you're done with loading page, you are in front of the entrance crystal.

# THE TRICKSY TURTLE LAIR

There are two entrance crystal before entering the Tricksy Turtle Lair.

The first entrance crystal.

Entering the first crystal will get you to a lair entrance map with mobs listed here: