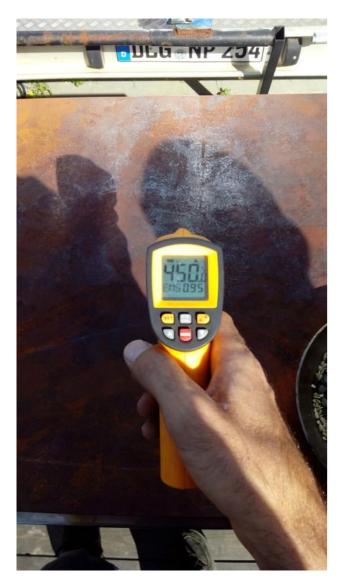

### Performances

- 450°C after a 35minutes warmup
- Up to 25 guests
- Capacity of cooking several recipes at the same time
- A delightfull cuisine