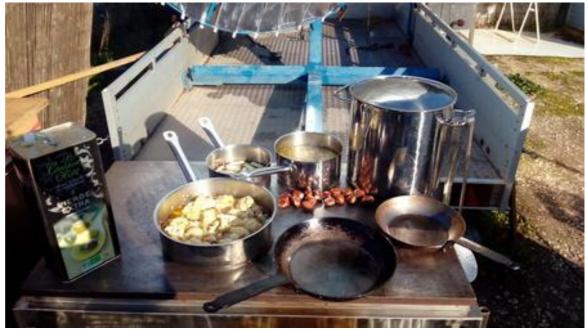

#### A new tool for a delightfull cooking

This central stoveallows the cook to prepare several dishes at a time as well as move the pan accros the hot plate to get the right temperature for a recipe.

### Performances

- 450°C after a 35minutes warmup
- Up to 25 guests
- Capacity of cooking several recipes at the same time
- A delightfull cuisine