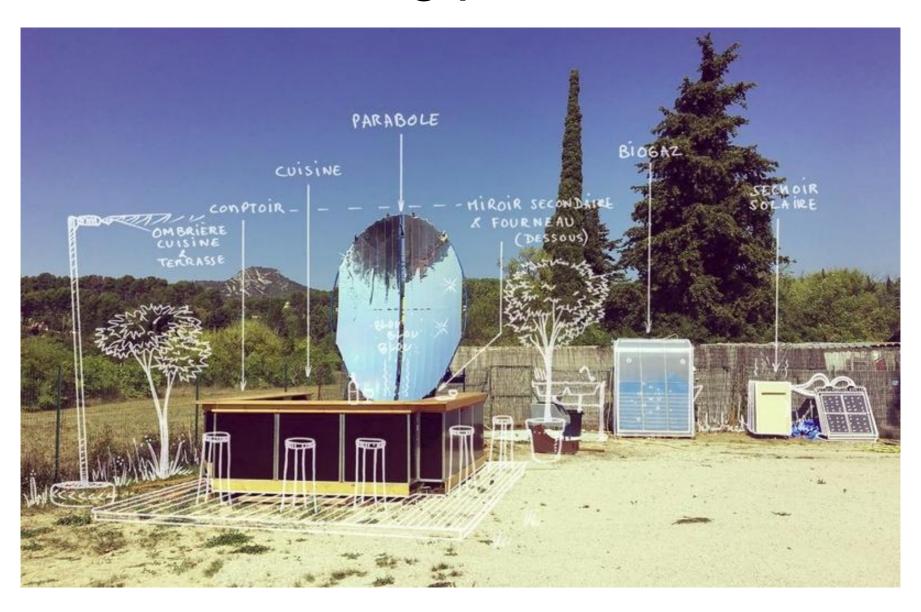

## Restaurant Solaire « Le Présage »

## The setup

Outdoor popup restaurant with a 25 seats capacity (11 seats on the counter)

## The setup

Outdoor popup restaurant with a 25 seats capacity (9 seats on the counter)