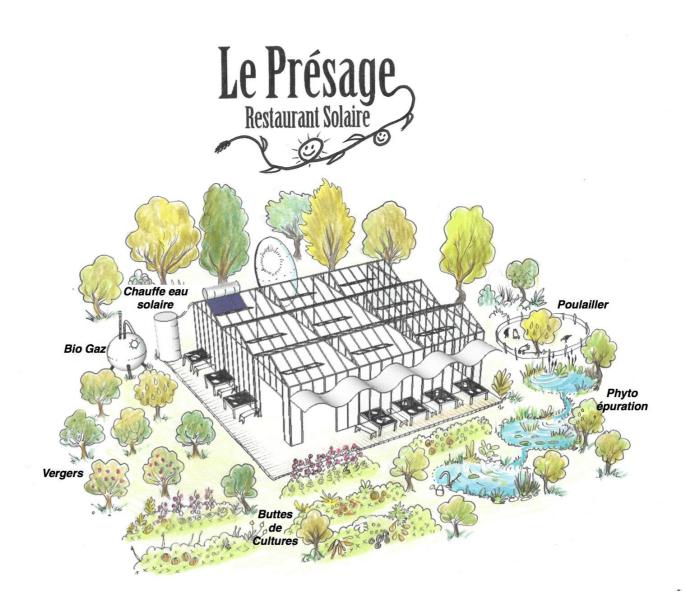

## Restaurant Solaire « Le Présage »

## The setup

Outdoor popup restaurant with a 25 seats capacity (11 seats on the counter)

## The setup

Outdoor popup restaurant with a 25 seats capacity (9 seats on the counter)