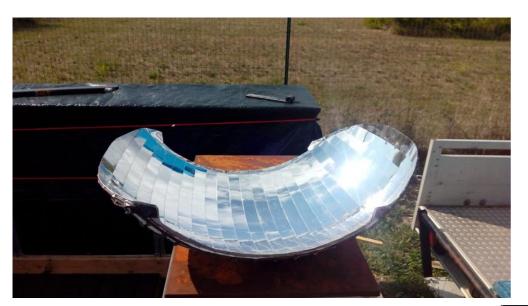

# The secondary miror

# The secondary miror

The secondary piror is made of aluminium foil.

The definitiv miror will be made out of a single sheet of metal that will be chromed.

The miror fitted into the stove