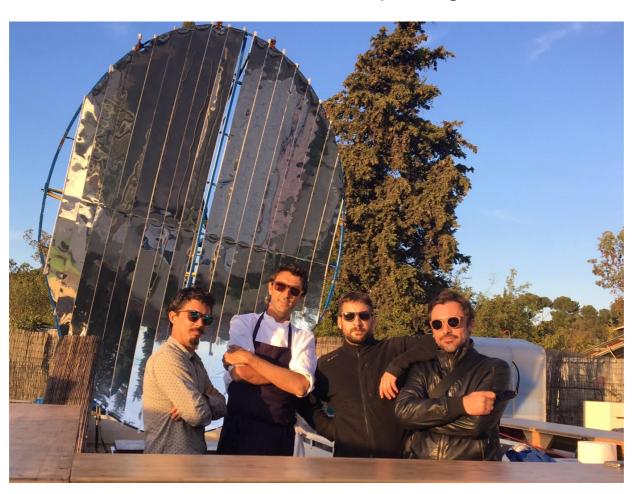

# The secondary miror

# The secondary miror

The secondary piror is made of aluminium foil.

The definitiv miror will be made out of a single sheet of metal that will be chromed.

The miror fitted into the stove