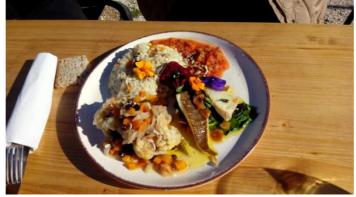

#### A new tool for a delightfull cooking

This central stoveallows the cook to prepare several dishes at a time as well as move the pan accros the hot plate to get the right temperature for a recipe.