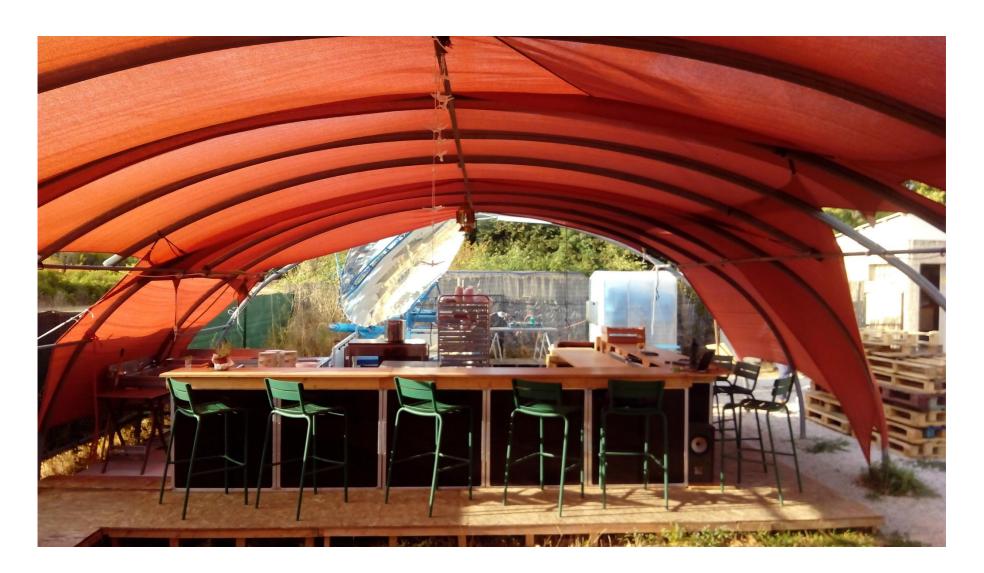

## The setup

Outdoor popup restaurant with a 25 seats capacity (11 seats on the counter)

### Performances

- 450°C after a 35minutes warmup
- Up to 25 guests
- Capacity of cooking several recipes at the same time
- A delightfull cuisine