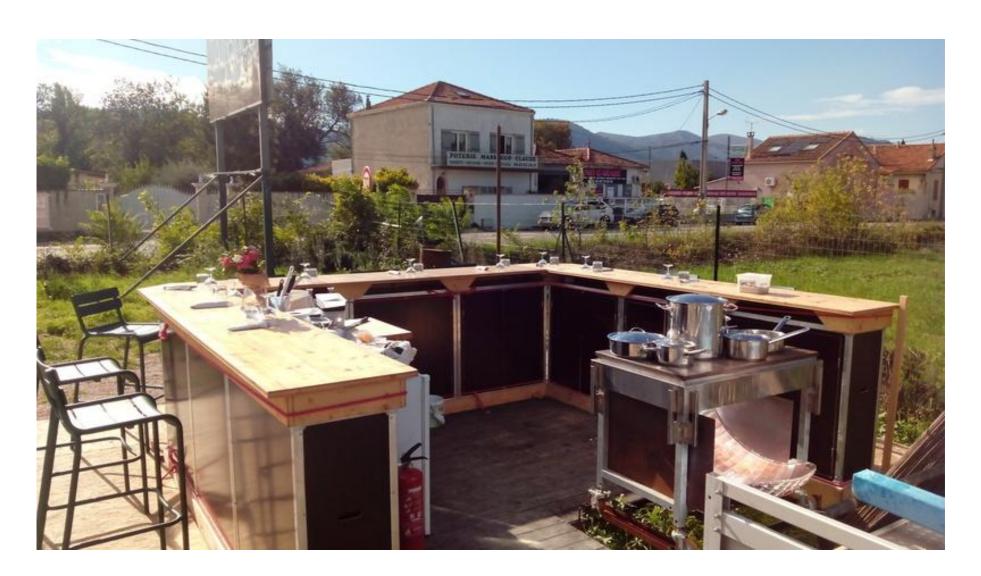

## The setup

Outdoor popup restaurant with a 25 seats capacity (11 seats on the counter)

## The setup

Outdoor popup restaurant with a 25 seats capacity (9 seats on the counter)