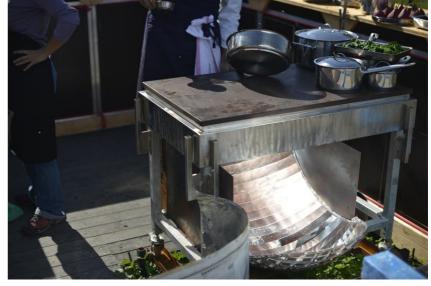

#### A new tool for a delightfull cooking

This central stoveallows the cook to prepare several dishes at a time as well as move the pan accros the hot plate to get the right temperature for a recipe.

### Performances

- 450°C after a 35minutes warmup
- Up to 25 guests
- Capacity of cooking several recipes at the same time
- A delightfull cuisine