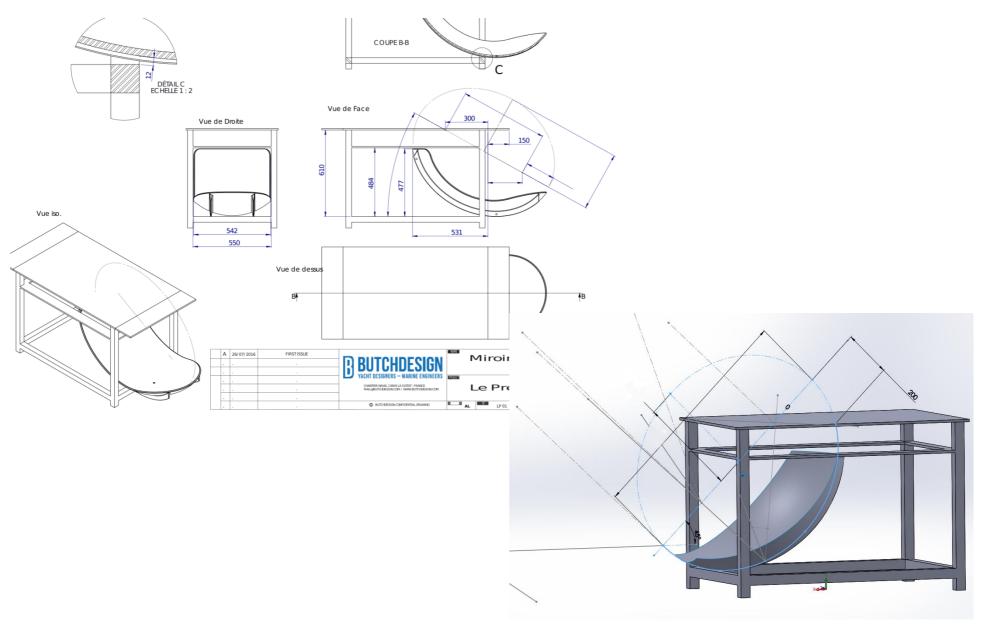

# The secondary miror

# The secondary miror

The secondary piror is made of aluminium foil.

The definitiv miror will be made out of a single sheet of metal that will be chromed.

The miror fitted into the stove