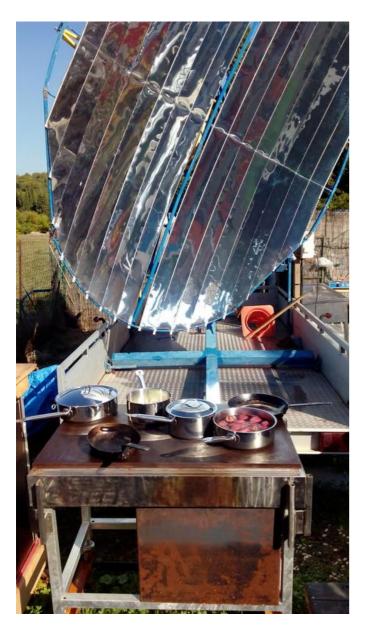

#### A new tool for a delightfull cooking

This central stoveallows the cook to prepare several dishes at a time as well as move the pan accros the hot plate to get the right temperature for a recipe.

### Performances

- 450°C after a 35minutes warmup
- Up to 25 guests
- Capacity of cooking several recipes at the same time
- A delightfull cuisine