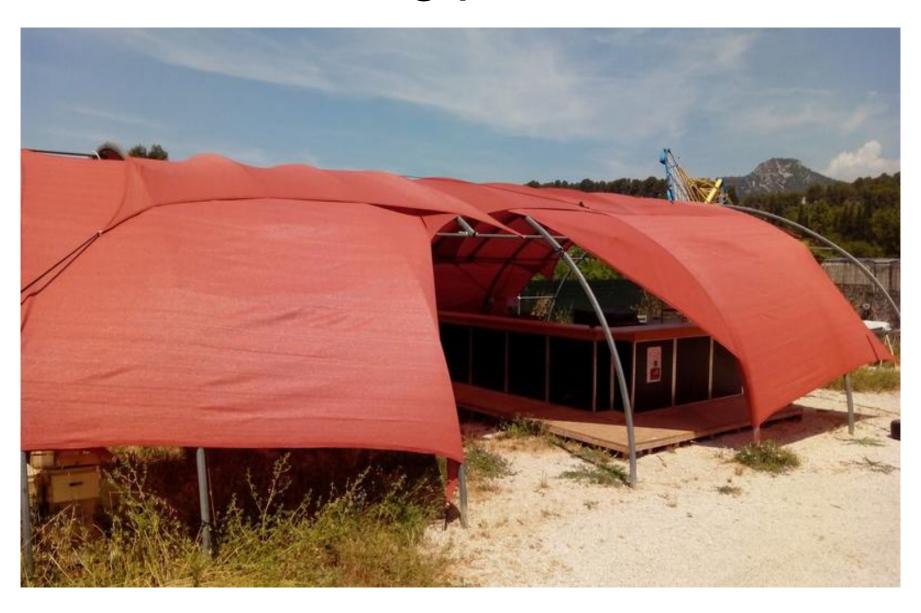

## The setup

Outdoor popup restaurant with a 25 seats capacity (11 seats on the counter)

## The setup

Outdoor popup restaurant with a 25 seats capacity (9 seats on the counter)