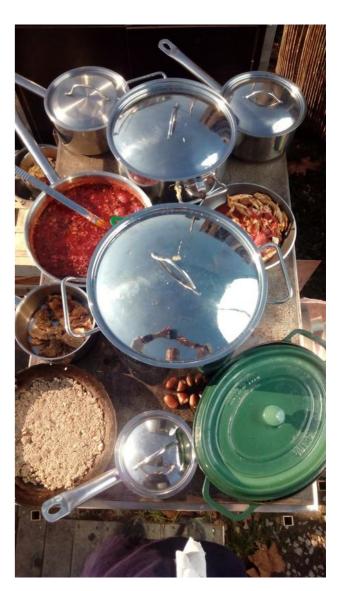

#### A new tool for a delightfull cooking

This central stoveallows the cook to prepare several dishes at a time as well as move the pan accros the hot plate to get the right temperature for a recipe.