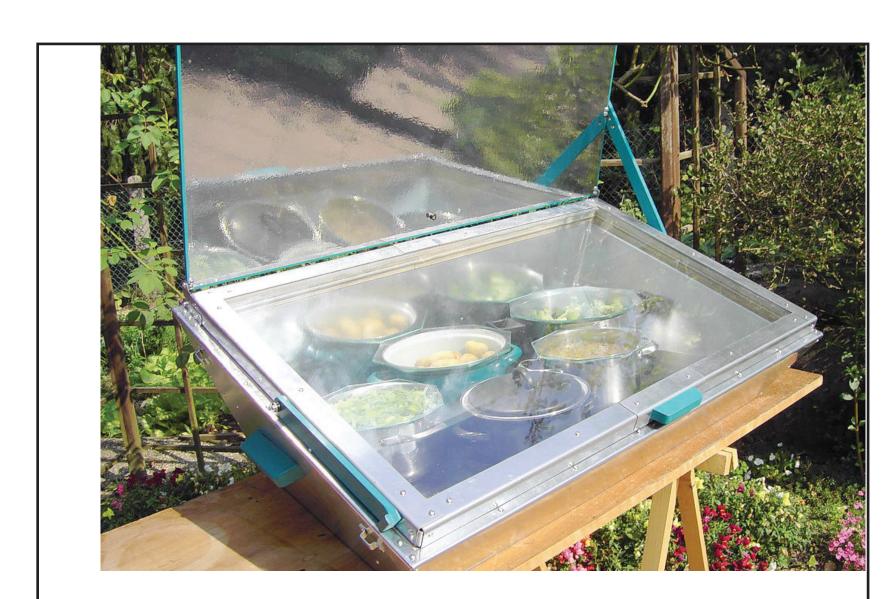

The standard version of the LAZOLA Ls has a cooking capacity for up to 6 or even more people at a time, depending on the kind of food and the intensity of sun radiation.

In the wide version of the LAZOLA Lw the capacity of the cooker is doubled by adding 360 mm to the width of the Ls. With this cooker up to 15 people can be catered for.