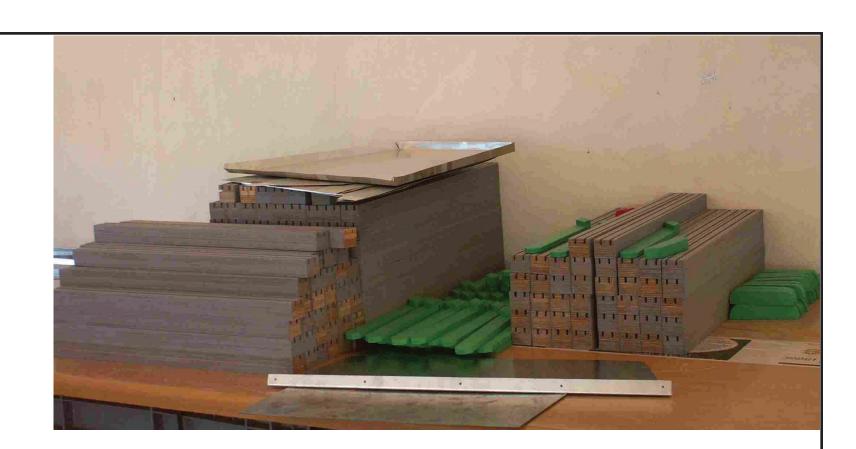

The cooker production requires a guillotine shear (left), a sheet metal bender (right), a circular saw and a hand-drill.

True size paper templates of all metal cooker parts with all particulars make measuring almost unnecessary and facilitate production.

A great variety of ingenious production appliances and devices (jigs) support the manufacturing of the cooker parts as well as the assembling of the cookers. All jigs are supplied by Lazola at cost price.