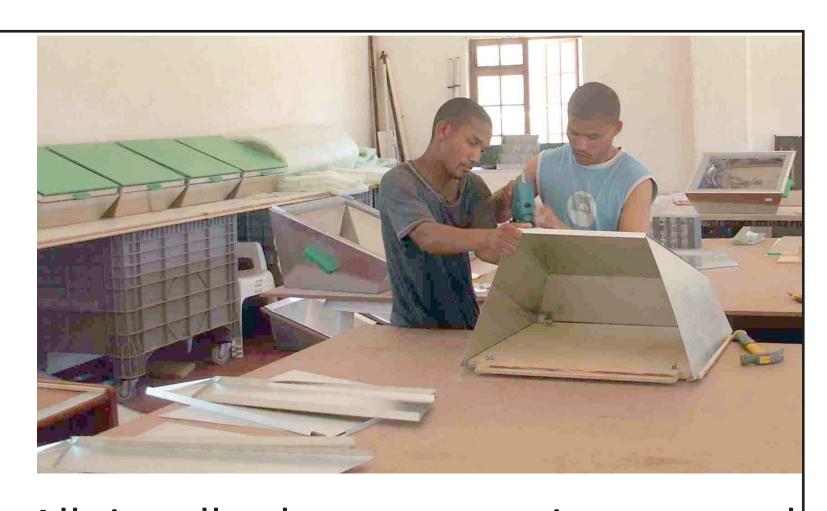

## LAZO LA Sheet Metal Solar Box Cookers

Lazola cookers are a long lasting equipment of very high quality. They are distinguished by their very solid construction, superior performance and practical handling. The LAZOLA has been specially developed for manual serial production by technically untrained people with average skills.

The cooker production requires a guillotine shear (left), a sheet metal bender (right), a circular saw and a hand-drill.

True size paper templates of all metal cooker parts with all particulars make measuring almost unnecessary and facilitate production.