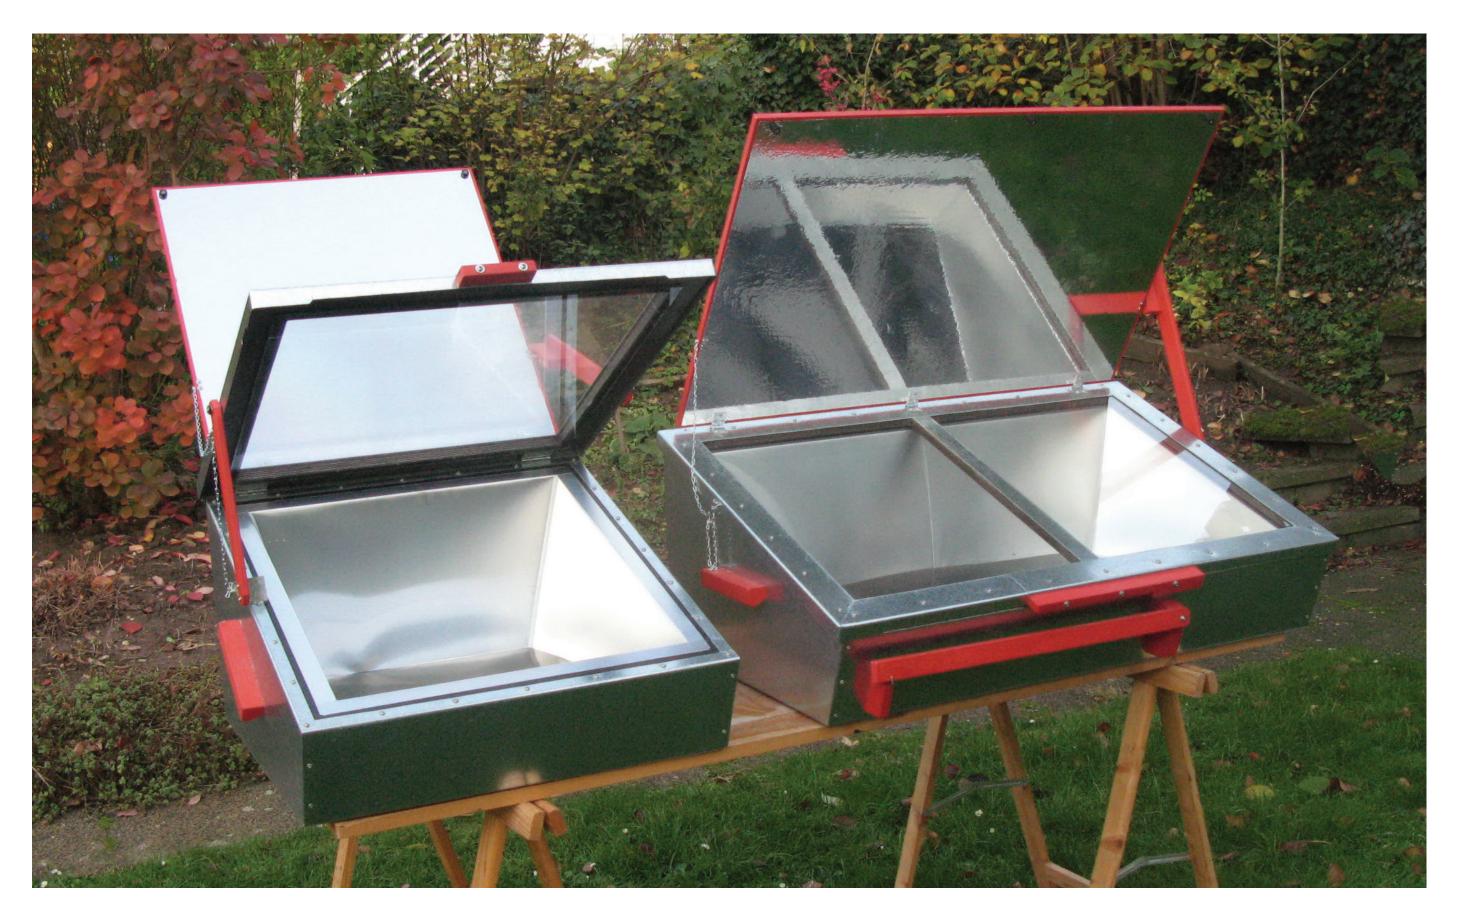

## LAZO LA Sheet Metal Solar Box Cookers

Lazola cookers are a long lasting equipment of very high quality. They are distinguished by their very solid construction, superior performance and practical handling. The LAZOLA has been specially developed for manual serial production by technically untrained people with average skills.

The standard version of the LAZOLA Ls has a cooking capacity for up to 6 or even more people at a time, depending on the kind of food and the intensity of sun radiation.

In the wide version of the LAZOLA Lw the capacity of the cooker is doubled by adding 360 mm to the width of the Ls. With this cooker up to 15 people can be catered for.