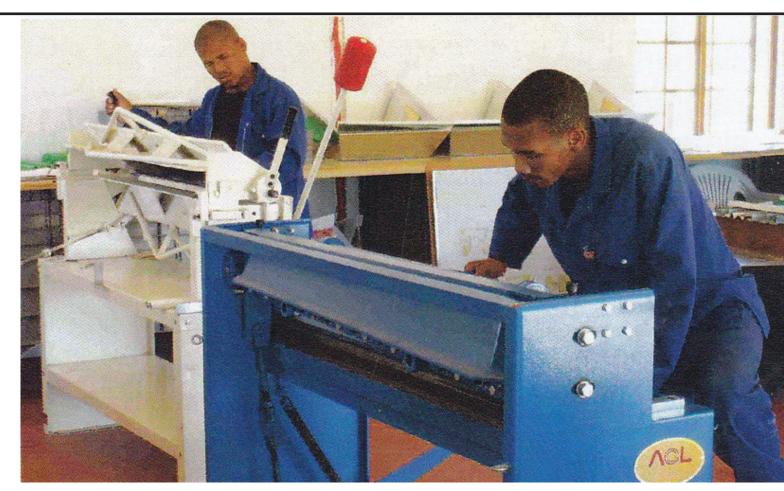

The cooker production requires a guillotine shear (left), a sheet metal bender (right), a circular saw and a hand-drill.

True size paper templates of all metal cooker parts with all particulars make measuring almost unnecessary and facilitate production.

A great variety of ingenious production appliances and devices (jigs) support the manufacturing of the cooker parts as well as the assembling of the cookers. All jigs are supplied by Lazola at cost price.